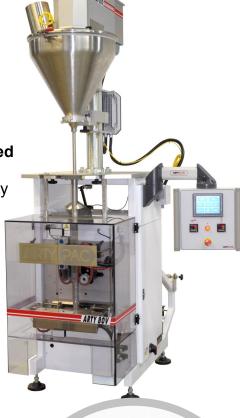

# La Barista Coffee packaging System

AMAZING ACCURACY

Everything you need is included

Integrated Auger Filler
Engineered for amazing flexibility
10 to 80 packages per minute
Under 10 minute set-up times
Compact Design

### **ARTY 80V Barista**

#### **FEATURES**

- -PLC controlled.
- -Color touch screen HMI display
- -Memory for 99 recipes.
- -Fault alarm shut down and message display.
- -Digital PID temperature controllers.
- -Vectormotion drive system
- -Articulated control panel.
- -Programmable bag length.
- -Programmable bag counter.
- -Motorized reel holder.
- -Quick changeover and set-up without tools.
- -Lever operated sealing jaws
- -Jaws obstruction detection
- -Polycarbonate safety guards with interlocking safety switches
- -Solid tubular steel construction, protected with Steel-it paint
- -Perfectly integrated TORNADO600 Auger System
- -Amazing accuracy

#### **TECHNICAL DATA**

Bag length: Min. ----1 ½" Max. ----12"

Bag width: Min. ----1 ½" Max. ----7 ½"

Reel size: width max. -----18"

Max. OD ------14" core -----3"

Speeds up to: 100 packages per minute

Power supply: 220/110 V, 10 A, single