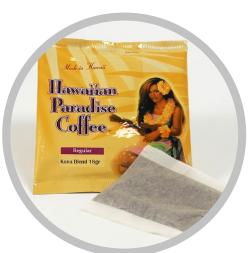

## Made to easily produce:

- Frac Pacs
- Gas Flushing
- Institutional 1pds
- In-Room Bag-in-Bag
- De-Gassing Valve
- Date codding
- Up to 1kg institutional
- Available for Block bottom Retail bags
- Speeds up to 80 bags per minute