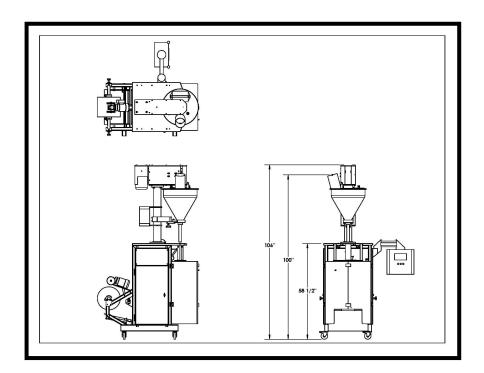

#### **TECHNICAL DATA**

Bag length: Min. ----1 ½" Max. ----12"

Bag width: Min. ----1 ½" Max. ----7 ½"

Reel size: width max. -----18"

Max. OD ------14" core -----3"

Speeds up to: 100 packages per minute

Power supply: 220/110 V, 10 A, single

phase

Compressed air: 4 cfm, 80 psi